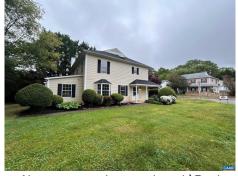

## 2329 Finch Ct, Charlottesville, VA 22911

» Beds: 4 | Baths: 2 Full, 1 Half

» MLS #: 652934

» Townhouse | 1,442 ft<sup>2</sup>

» More Info: 2329FinchCt.IsForSale.com

Janet Bradley (434) 996-0303 Janet@janetsellshomes.net http://www.JanetSellsHomes.net

## \$ 325,000

Beautiful Corner Lot in the heart of Briarwood (most sidewalks in the community- on street and in front of house+ covered wrapped porch) Total livable sq ft.- 1450 Lot size- 6500 sq ft 4 Beds Baths 2 full, 1 1/2 bath Eat-in Kitchen New luxury vinyl throughout main floor New carpet upstairs New baths remodeled upstairs New Paint New lighting Newer Roof (2022) New Landscaping/driveway (parking for 4 vehicles+ onstreet for additional 3) Powerwashed New stove and fridge; newer washing machine dishwasher garbage disposal hot water heater replaced 2018 Property is sold AS-IS