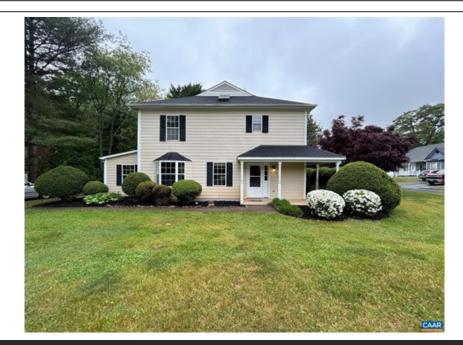

## 2329 Finch Ct, Charlottesville, VA 22911

» Beds: 4 | Baths: 2 Full, 1 Half

» MLS #: 652934

» Townhouse | 1,442 ft<sup>2</sup>

» More Info: 2329FinchCt.IsForSale.com

Janet Bradley (434) 996-0303 Janet@janetsellshomes.net http://www.JanetSellsHomes.net

## \$ 325,000

Beautiful Corner Lot in the heart of Briarwood (most sidewalks in the community- on street and in front of house+ covered wrapped porch) Total livable sq ft.- 1450 Lot size- 6500 sq ft 4 Beds Baths 2 full, 1 1/2 bath Eat-in Kitchen New luxury vinyl throughout main floor New carpet upstairs New baths remodeled upstairs New Paint New lighting Newer Roof (2022) New Landscaping/driveway (parking for 4 vehicles+ onstreet for additional 3) Powerwashed New stove and fridge; newer washing machine dishwasher garbage disposal hot water heater replaced 2018 Property is sold AS-IS